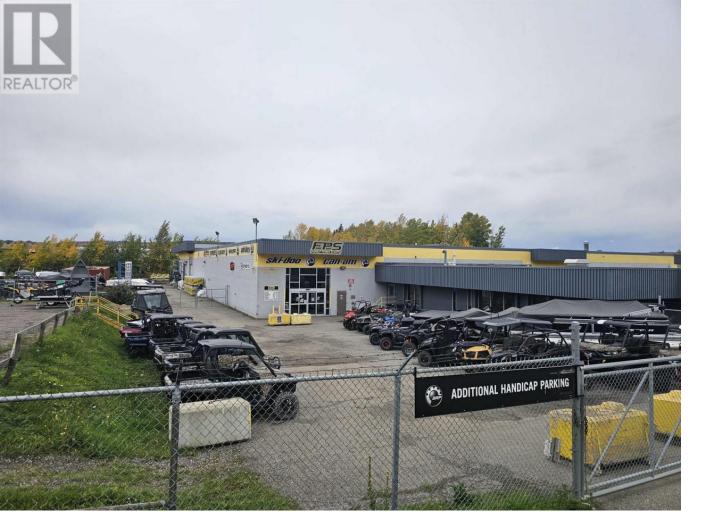

## 988 GREAT Street Prince George British Columbia

12,000 sq ft of well laid out space available as of January 2025. Walk into a large showroom in the front with office space up on the mezzanine in the middle and shop space in the back. Lots of parking and yard space go along with this excellent location that has visibility from Highway 97S. Not much to do here but move in. \* PREC - Personal Real Estate Corporation (id:6769)