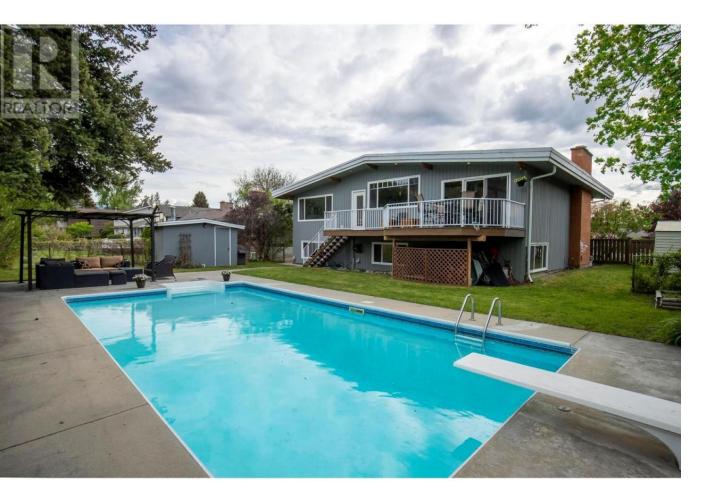

## 990 Fairway Crescent Kelowna British Columbia

\$1,365,000

Family home in Golfview Estates located on the 5th hole of the esteemed Kelowna Golf and Country Club steps outside your back door. Tasteful updates throughout, blending modern comfort with a serene setting. The living room is bathed in natural light through huge windows, complementing the cozy fireplace feature. The dining room opens up to the upper deck and outdoor dining area via glass patio doors, perfect for entertaining. In the kitchen, a large window spans the outer wall, providing breathtaking views of the adjacent golf course, while offering ample counter space and cabinetry. The main level includes the primary bedroom with an ensuite, two additional bedrooms, and a full bath. Downstairs, the spacious recreation room is ideal for family activities, alongside the home's third and fourth bedrooms, both with access to the beautifully landscaped backyard. The outdoor area boasts a concrete patio surrounding an in-ground pool with a diving board, plus plenty of green space for relaxation. With excellent curb appeal, mature landscaping, and a concrete driveway offering additional parking, this home sits at the base of Dilworth Mountain in a quiet, family-friendly neighborhood. It's conveniently located just a 10-minute drive from Orchard Park Mall and local dining. (id:6769)