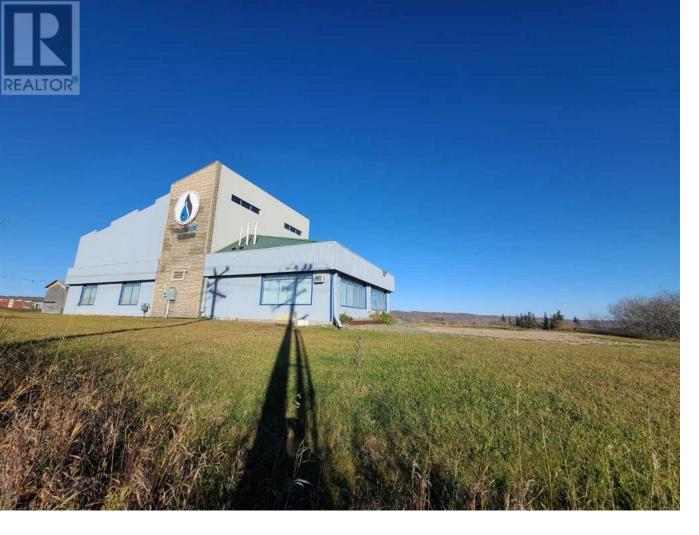

## 9910 82 Street Peace River Alberta

\$1,150,000

Check out this great building located on 3.66 acres on Peace River's West Hill. It is located on the edge of the industrial park adjacent the residential subdivision of Saddleback Ridge making it a great transitionary property with many uses. It is currently used as a place of worship and offers over 4,000 sq feet of space plus plenty of parking. Perched up on the hill it also has views of the river and great sightlines from busy Highway 2. (id:6769)