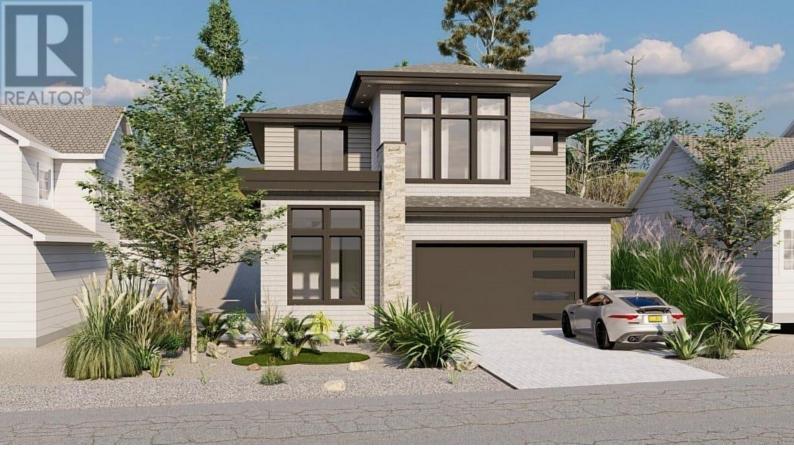

## 992 Bull Crescent Kelowna British Columbia \$1,649,000

Welcome to 992 Bull Crescent! UNDER CONSTRUCTION - MOVE-IN READY SUMMER/FALL 2025 This is your chance to customize a stunning 4000 sq. ft. home in The Orchards, one of Kelowna's most sought-after neighborhoods. Situated on one of the few exclusive lots backing onto protected parkland, this home offers unmatched privacy with no rear neighbors and direct gate access to scenic walking trails. Designed with convenience in mind, the main level features an office, kitchen, and living room, perfect for those looking to avoid stairs in their day-to-day living. The upper level boasts 4 spacious bedrooms, each with its own ensuite bathroom, providing privacy and comfort for a large or growing family. A legal 2-bedroom suite serves as an ideal mortgage helper, offering rental income without compromising your main living space. The basement features a large rec room, perfect for entertaining, and a versatile flex room that can be tailored to your needs. Secure this home today with a flexible deposit structure and customize the finishing touches to make it your own. Price Plus GST\*\*\* (id:6769)