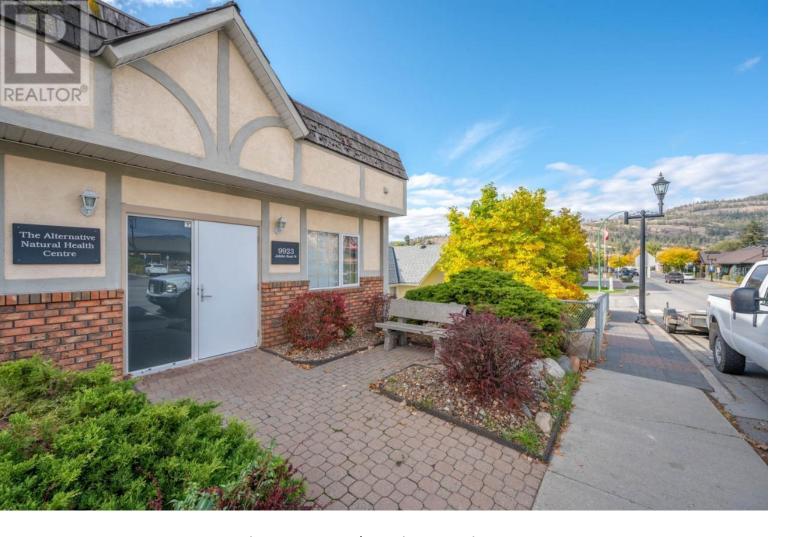

## 9923 JUBILEE Road Summerland British Columbia

\$549,000

This custom-built 1120 sq ft building has been completely renovated and is leased to an esteemed local natural health clinic. With five parking spaces on the lot and plenty of street parking nearby, this location is prime! CB1 zoning offers great potential for future. Please contact listing agent for lease information and showing schedule. (id:6769)