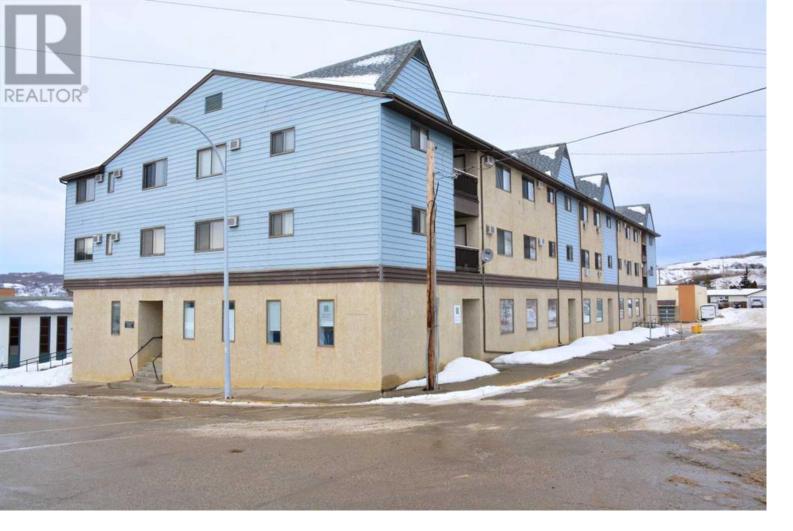

## 9930 102 Street Peace River Alberta

Two units for lease - one is 2000 sq ft the other is 2100 sq ft - rent is all inclusive gross lease \$12 per sq ft. The larger unit has 3 offices 2 - approx 12 X 12 and 1 - approx 21 X 11 - the remainder is open for reception, portable office space etc. Laminate flooring, ground floor access, small kitchen area and 1/2 bath. The smaller unit has 5 or possible 6 offices depending an wall dividers as 1 office currently is actually two 12 X 8 offices with a dividing wall removed - carpet, ground floor access, separate kitchen area and 2 1/2 bath plus a storage room. Both units are currently vacant and offer great access to patrons. The units can be combined to one large unit if required. Call to view and see if these units are your opportunity to open or relocate you business!! Not many locations with ground floor access and no stairs on the market today!! (id:6769)