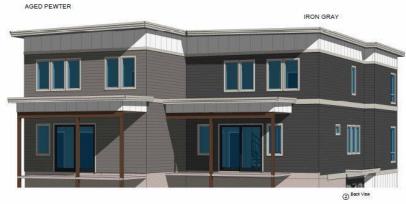

## 9981 Cathedral Drive Vernon British Columbia

\$424,000

STOP SCROLLING! The plans for a stunning duplex have been meticulously crafted by the renowned architectural firm, 925R Designs Inc. GST is paid! Situated in the serene Ridge Community, this executive lot offers extraordinary views that will leave you in awe. Immerse yourself in the world-class experience of Silver Star Mountain Resort Build a duplex and sell one or keep it for rental revenue. Or build a single family ski chalet to enjoy in all four Seasons. Fantastic location! (id:6769)