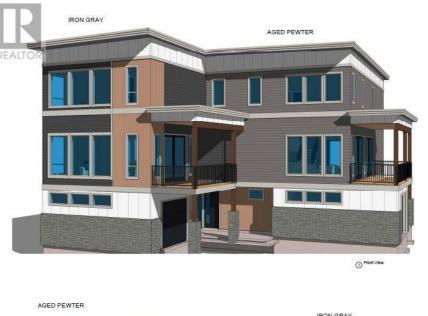

## 9981 Cathedral Drive Vernon British Columbia

\$424,000

STOP SCROLLING! The plans for a stunning duplex have been meticulously crafted by the renowned architectural firm, 925R Designs Inc. GST is paid! Situated in the serene Ridge Community, this executive lot offers extraordinary views that will leave you in awe. Immerse yourself in the world-class experience of Silver Star Mountain Resort Build a duplex and sell one or keep it for rental revenue. Or build a single family ski chalet to enjoy in all four Seasons. Fantastic location! (id:6769)