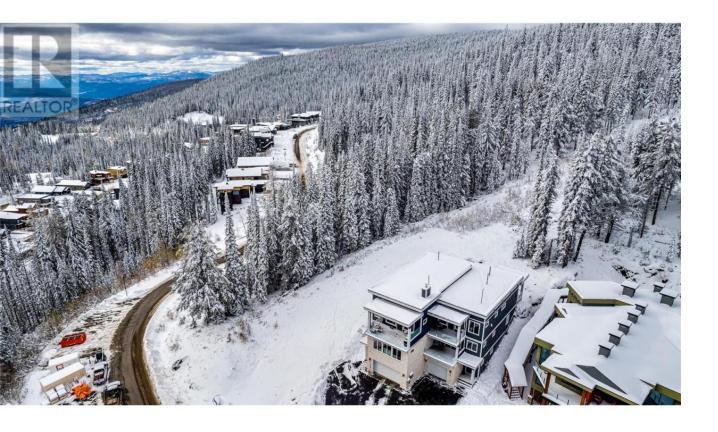

## 9981 Cathedral Drive Vernon British Columbia

\$438,000

Discover the ultimate mountain lifestyle with the exceptional ski-in/ski-out build lot located at Silverstar Ski Resort! Boasting breathtaking views of Silverstar Mountain and the stunning Monashee Mountains, this prime piece of real estate is ready for your dream home. Architectural plans for a stunning duplex designed by 925R Designs Inc. are already in place, making this an incredible opportunity to create your perfect retreat. This lot is foreign buyer exempt and GST has been paid, simplifying your purchase process. Silverstar Resort offers an array of year-round activities, from exhilarating alpine and nordic skiing in the winter to extensive mountain biking and hiking during the summer months, all set in the picturesque family-friendly environment. Don't miss your chance to secure one of the few remaining lots in this sought-after Ridge development. Come and experience the charm of Silverstar–your mountain paradise awaits! (id:6769)