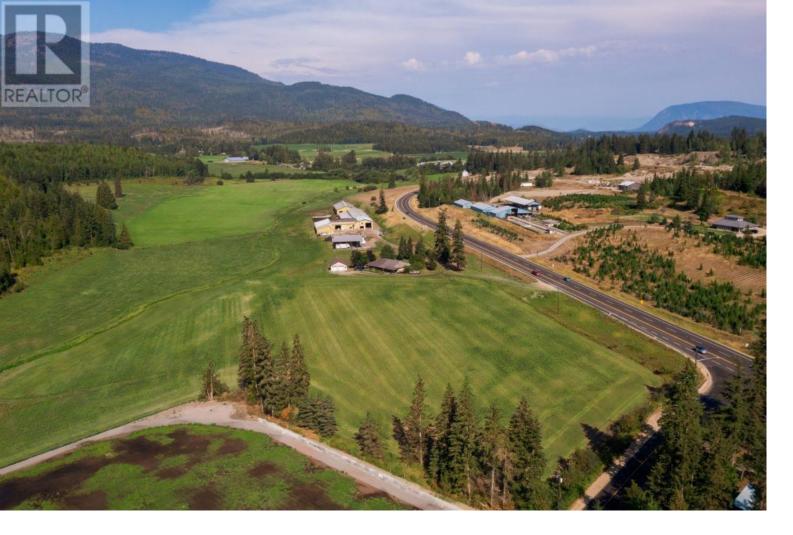

## 9982 97B Highway Enderby British Columbia

\$3.800.000

Opportunity to purchase a dairy farm in the Shuswap, 69 acres owned with additional 140 acres leased. Possible purchase of the rented land. 139 Freestalls for cows with alley scrapers, Boumatic double 10 parallel rapid exit parlour, 3000 US gal milk tank, Triple concrete bunker silos, commodity shed for grain and sawdust, hay shed. 125 stall heifer barn, insulated calf barn. Large concrete manure pit, heated shop. 2350 sq.ft. home with in-law suite, 4 Bedrooms in total, 2 bay oversized garage. Very neat and tidy dairy farm close to Salmon Arm and 30 min to Vernon. This property is on the corner of Hwy 97B and Gardom Lake rd, potentional for a agri store business, turn facility into a market garden, cheese plant, lots of different possibilities. Information displayed is believed to be accurate, all measurements are approximate and not to be relied on, if important they should be independently verified. (id:6769)