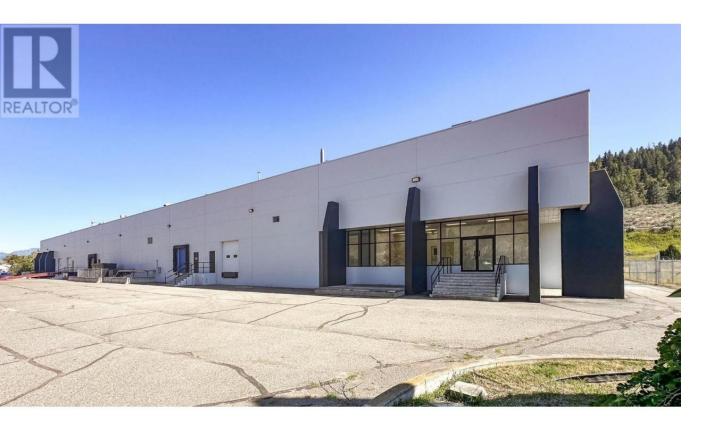

## 9989 DALLAS Drive Kamloops British Columbia

\$11

Outstanding opportunity to sublease a large industrial-warehouse unit in the Dallas Drive Industrial Area, located only 15 minutes east of Kamloops, BC. Unit totals approx. 20,330 SF with large open warehouse space, featuring 2 dock-level loading bays at the front of the building and 3 grade-level bays to the rear offering drive-in access. Warehouse space features approx. 22 ft ceilings, 1,200-amp electrical service, high efficiency LED lighting, hanging gas heaters and rooftop mounted HV AC units. Approx. 1,500 SF of renovated office space and washrooms with baseboard heaters to the front of the unit. Large, dedicated parking area to the front of the building with an unsecure, paved, yard to the rear which provides potential for outdoor storage. Zoned 12 -General Industrial allows for a full range of industrial uses. Conveniently located with easy access to and from the Trans-Canada Highway. Sublease expires October 31, 2028 with potential for extension. (id:6769)