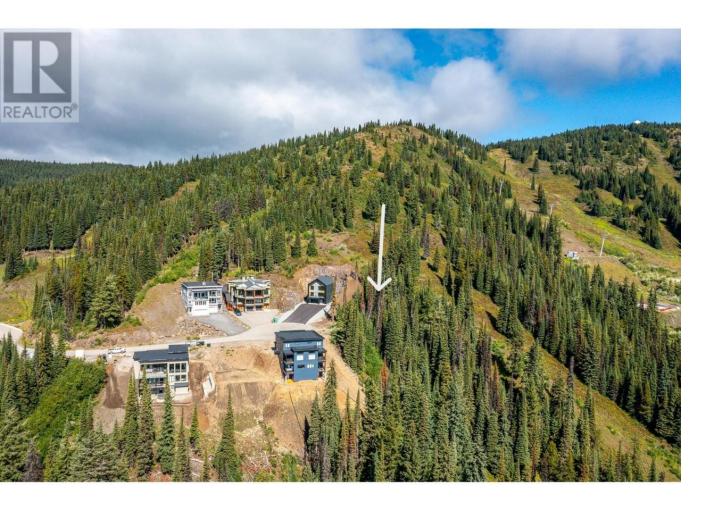

## 9997 Cathedral Drive Vernon British Columbia

\$469,000

Seize one of the few remaining opportunities to build your dream home and immerse yourself in the vibrant resort lifestyle. This newer neighborhood, nestled along the north ridge just blocks from the Village, offers breathtaking southeast views of the Monashee Mountains. Located in a tranquil cul-de-sac, this lot is perfect for a duplex home, allowing you to live on one side while renting out the other. Whether you prefer self-management or enlisting one of the excellent, established property management companies, the choice is yours. A building scheme is on file to maintain the neighborhood's integrity. All services are available, and the prime location offers unparalleled ski-in/ski-out access via the Ridge Run and Alpine Meadows Chair. Don't miss this chance to become part of this exceptional community! A building scheme is on file to maintain the neighborhood's integrity. All services are available, and the prime location offers unparalleled ski-in/ski-out access via the Ridge Run and Alpine Meadows Chair. Don't miss this chance to become part of this exceptional community! (id:6769)