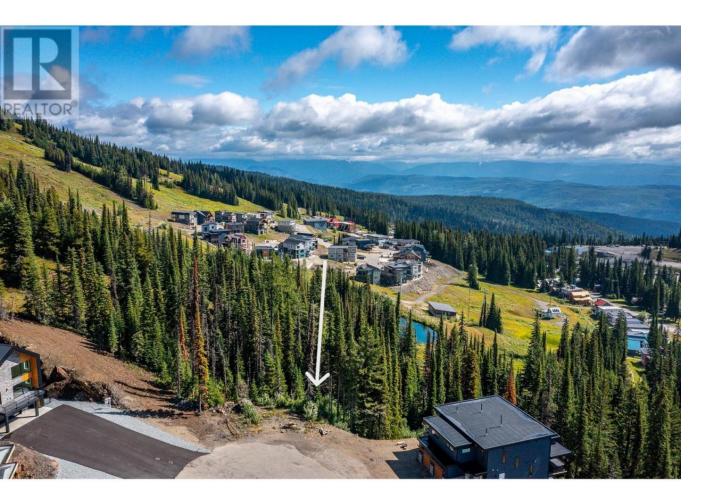

## 9998 Cathedral Drive Vernon British Columbia

Welcome to THE RIDGE on Silver Star Mountain. Not many opportunities left to build your dream home and become part of the vibrant resort lifestyle! This newer neighborhood sprawls across the north ridge just blocks from the Village and offers fabulous south-east views towards the Monashee Mountains! Located in a quiet cul-de-sac, this lot will accommodate a duplex home! Live in one side and rent the other side. You can self-manage or use one of the excellent established property management companies! Building scheme on file to protect the integrity of the neighborhood. All services available. Prime location offers unparalleled ski-in/skiout access via the Ridge Run and Alpine Meadows Chair. (id:6769)