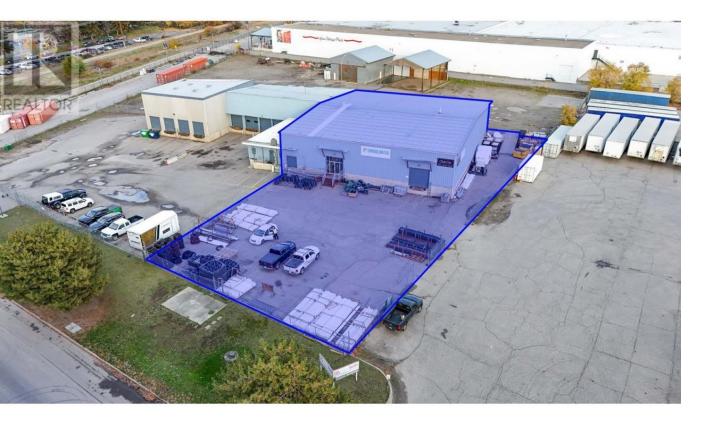

## 1505 Hardy Street A Kelowna British Columbia

Flexible warehouse space with secure yard in Central Kelowna, ideal for a service commercial warehouse/retail use. Approximately 9,700 sf includes a large open warehouse space with 2 rear grade level loading bays with overhead doors (restricted access suitable for hand balming), and 1 dock level loading bay with an overhead door to the front of the warehouse. 2 individual offices, a large open office area, some storage, a large retail counter area, and 2 in-suite washrooms. Included with lease is the exclusive use to a fully fenced yard space with rolling gate that provides just over 14,000 SF for external storage and parking. This warehouse space is located in a well-established commercial area with neighbouring office, service commercial and light industrial uses. POTENTIAL TO ALSO LEASE UP TO +/- 1.55 ACRES OF ADDITIONAL YARD SPACE. AVAILABLE AUGUST 1, 2025. (id:6769)