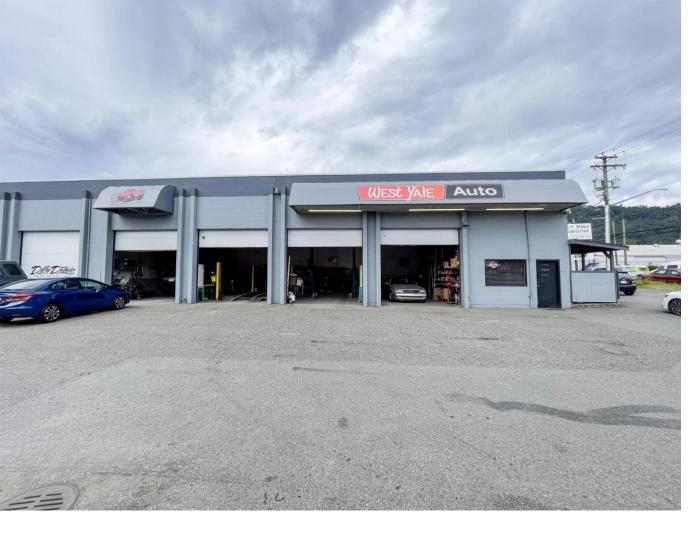

## 44344 YALE Road A Chilliwack British Columbia

\$199,000

Long time, well running 4 BAY auto repair shop located in Chilliwack. Excellent location off of Highway 1, good lease in place with opportunity to secure for longer term with great landlords. The shop is well laid out for high production with tons of additional parking available outside. Call today for your private viewing or additional information. (id:6769)