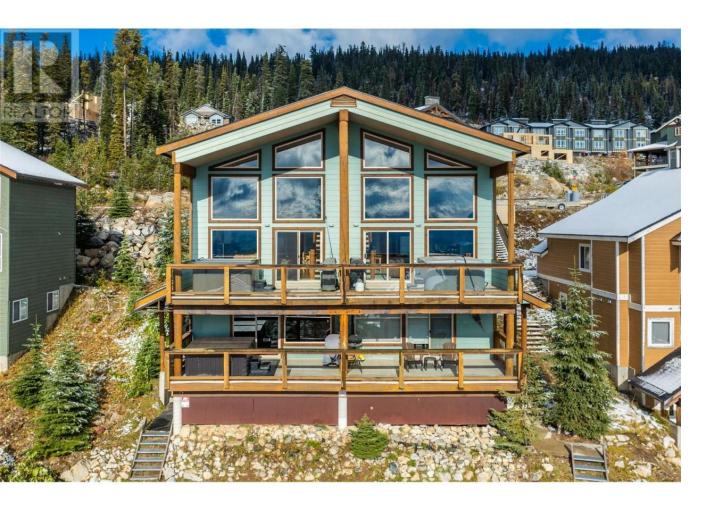

## 5845 Snow Pines Crescent A Big White British Columbia

\$508,000

Welcome to your dream mountain escape at Snow Pines Estates, the crown jewel of Big White Ski Resort's residential communities! This fully furnished turn-key almost 900sqft home is ready to go, offering the ultimate blend of comfort, style, and adventure. Perfect as a cozy family retreat, an income-generating rental or a mix of both! This unit is packed with charm, featuring a fully equipped kitchen, new appliances & an eat-up island, making it ideal for cooking and entertaining. After diner or a day on the slopes you can cozy up to the stone gas fireplace or step out onto your private balcony & enjoy stunning views of the Monashee Mountains all while soaking in your own private hot tub. With ski-in/ski-out access right to your door, you're just steps away from Big Whites 118 designated runs! Conveniently located near Snowghost express, Ridge Rocket Express and the Village Plaza Lift, you'll have quick access to the heart of the resort or enjoy a scenic walk via the Serwa's ski trail, an illuminated walking path connecting Snow Pines Estates to the village centre perfect for all your dining and shopping needs. Big White is an award winning ski destination and BC's second largest resort village with the most ski-in/ ski-out accommodation in Canada. This isn't just a winter wonderland; it's an unbeatable investment opportunity. Act fast before the season kicks off and secure your slice of Big White paradise. Exempt from spec tax and no GST. I wouldn't wait this unit won't last! (id:6769)