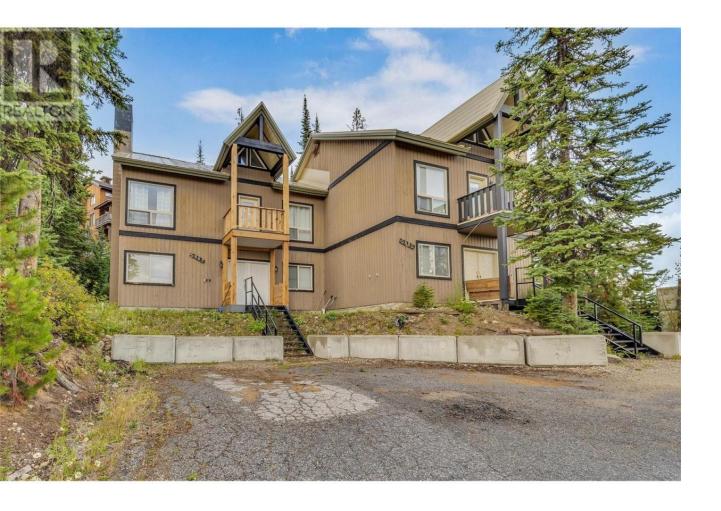

## 5882 Snow Pines Crescent A Kelowna British Columbia

\$429,900

Don't miss out on this incredible opportunity! This affordable, ski in - ski out 2-bedroom, 2-bathroom unit in Snow Pines Estates at Big White Ski Resort is a rare find. Priced to sell, this unit in a cozy 4-unit building offers 1,185 square feet of comfortable, single-level living with breathtaking views of the Monashee Mountains. Perfect for families or as a rental, and comes with parking for 2 vehicles. With no pet, age, or rental restrictions, this property is an unbeatable investment or the perfect full-time mountain retreat. Furnishings are negotiable, and without the constraints of Big White Central Reservations, you have complete control on your seasonal rental income, or how often you get to stay! Big White Ski Resort is renowned for its world-class skiing and snowboarding, offering over 7,300 acres of skiable terrain and some of the best powder in North America. But the appeal doesn't stop when the snow melts—Big White transforms into a year-round playground with hiking, mountain biking, festivals, and more, all set against the stunning backdrop of the Okanagan Valley. The resort's vibrant village is just steps away, where you can indulge in diverse dining options, enjoy apres-ski activities, and explore a variety of shops and amenities. This is your chance to own a slice of paradise at one of Canada's top mountain destinations. Whether you're looking to invest or make it your permanent home, this property offers an unparalleled lifestyle. (id:6769)