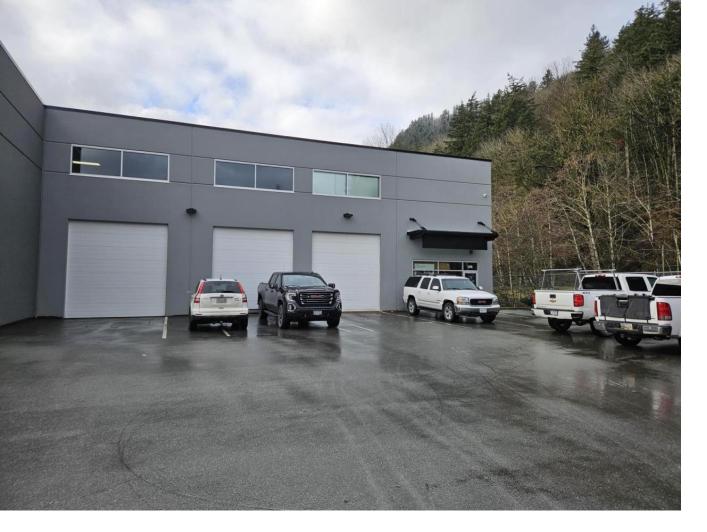

## 43923 PROGRESS Way A106 Chilliwack British Columbia

\$16

For-Lease 3436sq.ft of industrial warehouse space located in the Highway 1 Business Park which is situated in a prime Chilliwack location with easy access to HWY#1 via the Lickman Rd. interchange. The unit comes with an open floorplan, 2pce bathroom, 2 grade level bay doors, 22ft clear height ceiling, natural gas heat, 100 Amp/208 Volt/3 Phase power panel and ample parking & loading area. Contact for more info. (id:6769)