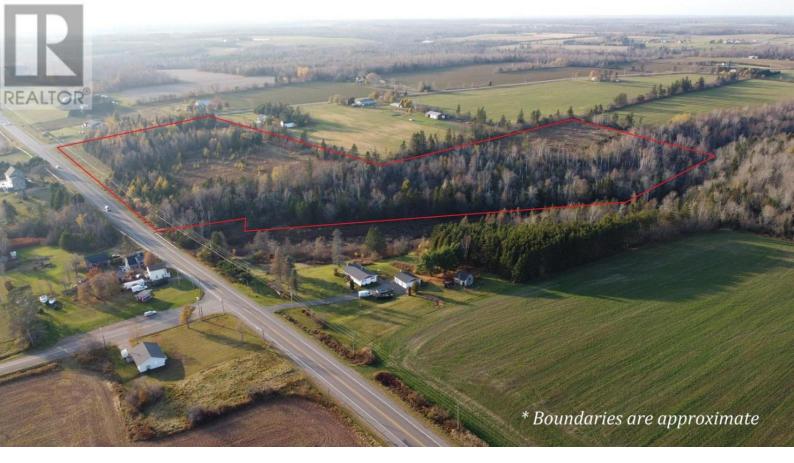

## Acreage RTE 3 Vernon River Prince Edward Island \$199,900

Excellent opportunity in Vernon River! This 20+ acres, on a huge corner lot fronting Route 3 with access from the Avondale Road, offers many options- build your dream home? Subdivide & develop lots? Located between Montague & Charlottetown, this land offers location, location, location!! (id:6769)