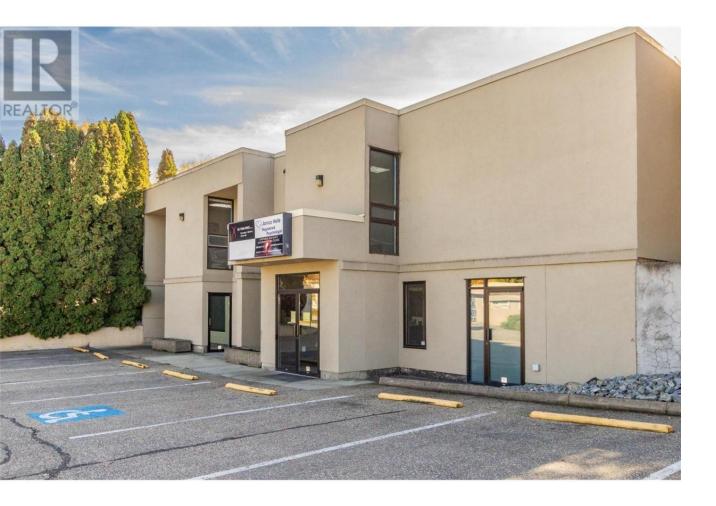

## 1181 6 Avenue B Salmon Arm British Columbia

\$11

1,994 square feet available in this professional building with high end finishing's. Would be the perfect space for Medical, Dental, Physio, Massage, Engineers, or related business. Located on the lower level of Maple Tree Medical Clinic located 1/2 block from Shuswap General Hospital and minutes from highway access and downtown core. 1,994 square feet of high quality well maintained space with spacious reception and seating areas, numerous exam or treatment rooms, meeting rooms, washrooms, kitchenette and storage. Easy level access to building with lots of parking. This space could be separated. (id:6769)