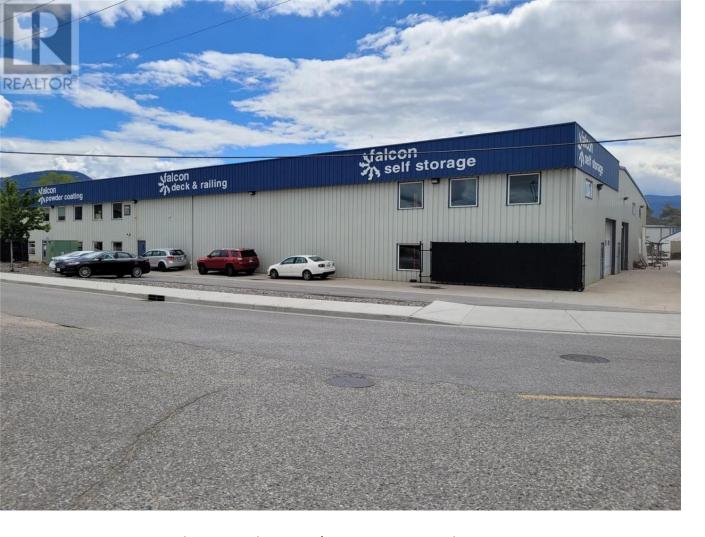

## 747 Fitzpatrick Road B Kelowna British Columbia

\$1/

This is a short term sublease to December 30, 2025. Longer term may be available with a new head lease. Great location. Currently used for metal fabrication and manufacturing. Can be vacated and made available within 48 hours. (id:6769)