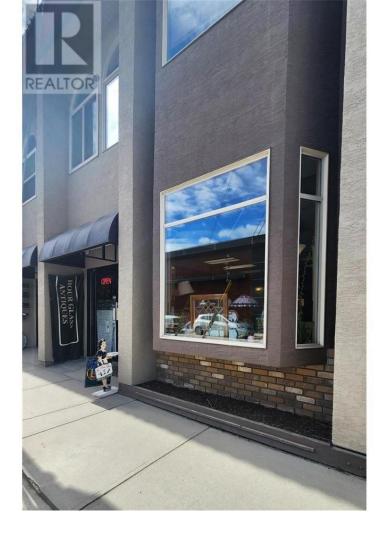

## 900 Belvedere Street B Enderby British Columbia

\$180 000

A great opportunity to own commercial space in the heart of Enderby with busy foot traffic, free parking close by and frontage on a street used for community events and weekly farmer's market. The 726 sqft unit would be well suited for retail, a service clinic, office space and more with easy access for clientele and big display windows to advertise your business. The main area is an open space ready for your ideas, to the back is a ""staff room""/office/kitchenette, storage room and private bathroom. Currently home to a popular antique shop. The seller is open to discussing included items or wholesale stock transfer if someone would like to run a shop of their own. (id:6769)