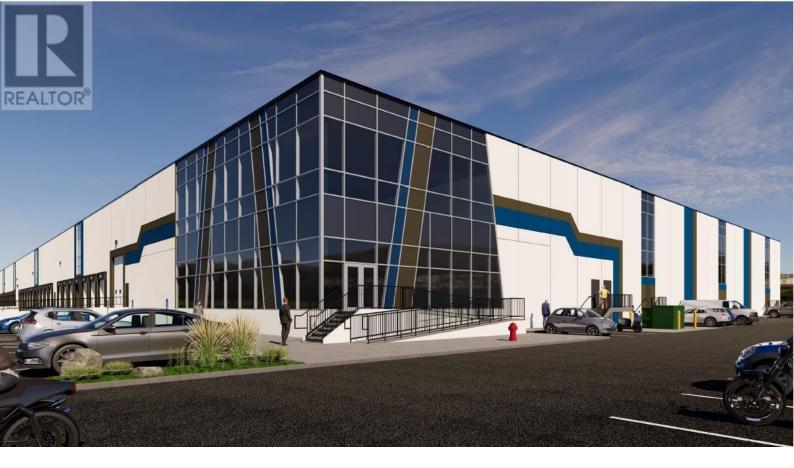

## 988 GREAT Street B Prince George British Columbia

\$23

Opportunity to lease a custom built warehouse facility for your needs. Can built various configurations and size based on your needs with approx 1.65 acres of yard space. Access from Great st and Industrial Way. Great lease rate for a brand new build. \* PREC - Personal Real Estate Corporation (id:6769)