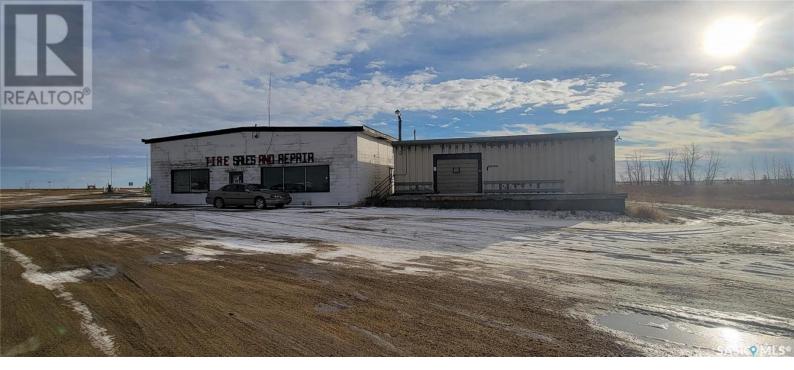

## Stoughton Saskatchewan \$249,000

This investment property is located with high visibility on the corner of highway 47 North and Highway 13. It has a lease with Petro Canada and also a tenant in the other shops. (id:6769)