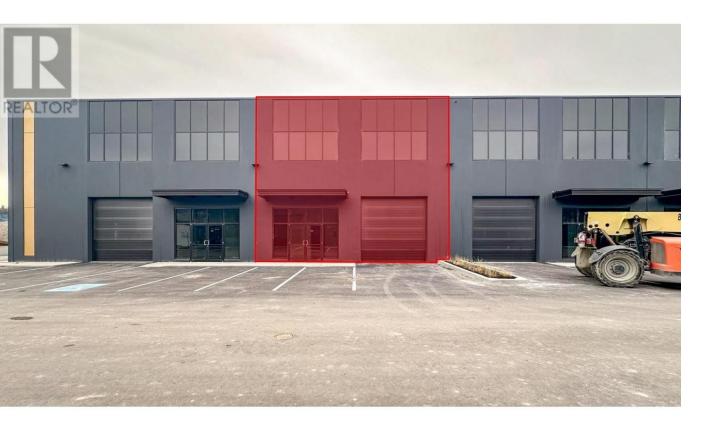

## 2090 Pier Mac Way B190 Kelowna British Columbia

\$19

Brand new industrial strata unit in Quail Ridge Business Centre located in Airport Business Park. Unit B190 totals 2,947 SF including an 874 SF mezzanine area. Insulated concrete, tilt-up construction. Unit features 24' ceilings, single grade level bay with 12' x 12' overhead door and ample surface parking. Parking in front of unit and onsite visitor parking. Easy access to and from Highway 97N, minutes to Kelowna International Airport, UBCO, Highway 33 and Downtown Kelowna. (id:6769)