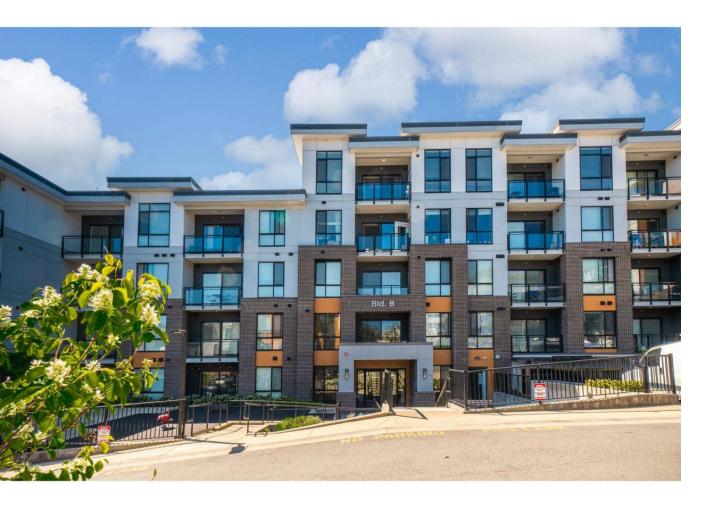

## 20087 68 B304 Langley British Columbia

Luxury living in this 2 bed & 2 bath PENTHOUSE, CORNER UNIT, 12FT vaulted ceilings & without a doubt best location in building. This upscale, boutique style condo is nestled against 1,200 acres of parkland and walking trails and offers over 1,000 sqft w/balcony of living space. Unit looks over FOREVER GREEN SPACE providing peaceful and private views of forest from the LOFT STYLE windows bringing WEST COAST nature into your living room. Pacific Northwest style kitchen w/quartz counters, upgraded Samsung S/S appliances, sleek Subway tile, soft close cabinetry and large island, wide plank flooring and stylish lighting. Luxurious/master w/ensuite, oversized frameless shower & double sinks. (id:6769)