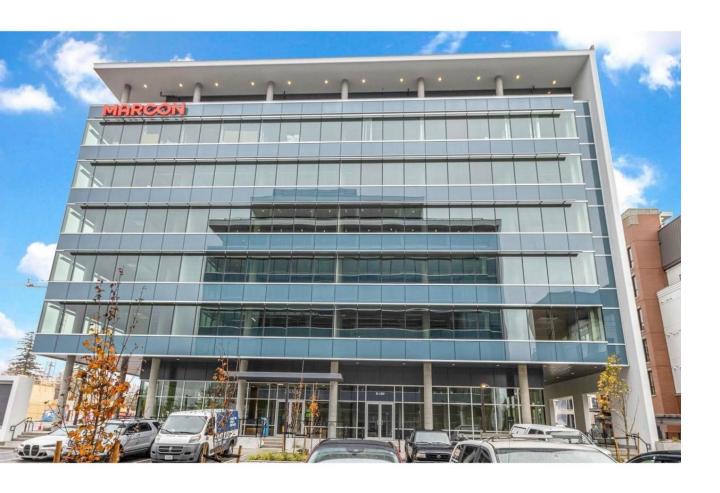

## 20020 84 B315 Langley British Columbia

\$1,198,000

Discover the LATIMER BUSINESS HUB - a class AAA professional & productive workspace located in one of the most sought-after commercial communities in the Fraser Valley. Strategically positioned at the crossroads of 200th St & 84 Ave in Langley near Hwy 1, this modern & thriving epicenter offers quick access to Vancouver & a broad range of business markets. We are excited to offer a 1044 sqft warm-shell office space with HVAC, zoned CD-126, making Unit B315 perfect for a wide range of commercial uses including professional offices, medical services & retail services. Featuring a bright & spacious floor plan with panoramic mountain views from large windows, 12-foot high ceilings, ample underground & surface parking, high-speed internet & access to rooftop amenity space. This is the perfect space to cultivate a productive atmosphere for your business. Don't wait, secure your spot in one of the most desirable commercial locations in BC. Contact today & start building your business in this amazing space! (id:6769)