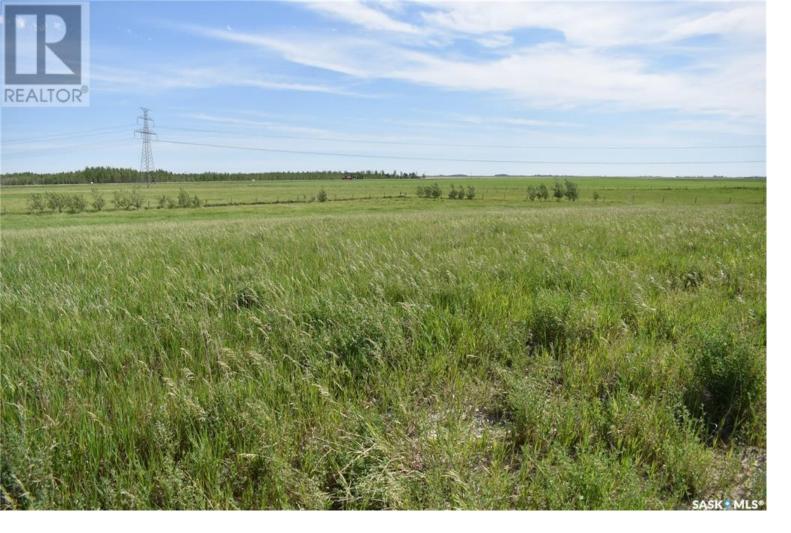

## Weyburn Rm No. 67 Saskatchewan \$89,900

This is the perfect lot to develop your dream acreage on. Located 7 kms East of Weyburn, this lot is 1/4 mile South off Highway 13. The land gently rises up to a nice high spot in the middle of the lot which would give your house a wonderful view of the surrounding grassland. The lot comes with a well-built lane way and trees have been started on the North, South and East side. The property has natural gas and power ran in and ready to be connected. Weyburn city water is available close to the property and is ready to be brought in. This is a piece of land that you will want to see for yourself to truly appreciate. (id:6769)