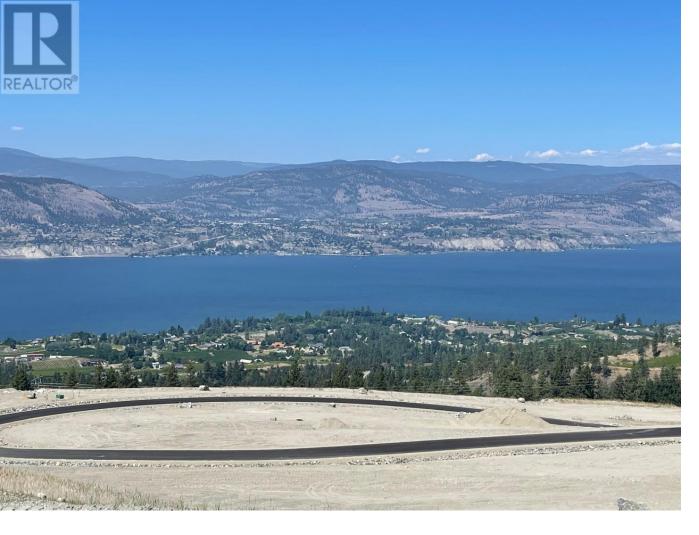

## Benchlands Drive Naramata British Columbia

\$995.000

Naramata is a picturesque village nestled on the eastern shores of Lake Okanagan, known for its breathtaking landscapes and tranquil atmosphere. Vista Naramata is a 41 lot development offering access to pristine lakes, numerous vineyards, boutique wineries, and epic hiking and biking. Don't wait to build your dream home in this relaxed rural environment amidst stunning natural beauty. Lot 1 is a corner lot at the entrance to the development, a gently sloped site, triangular, .8 Acre. Craft your ideal design and choose your preferred builder. Not sure where to start? We can help. Only 15 Developer lots remain. Contact us today to learn more about securing your lakeview property in Naramata! All measurements are approximate. (id:6769)