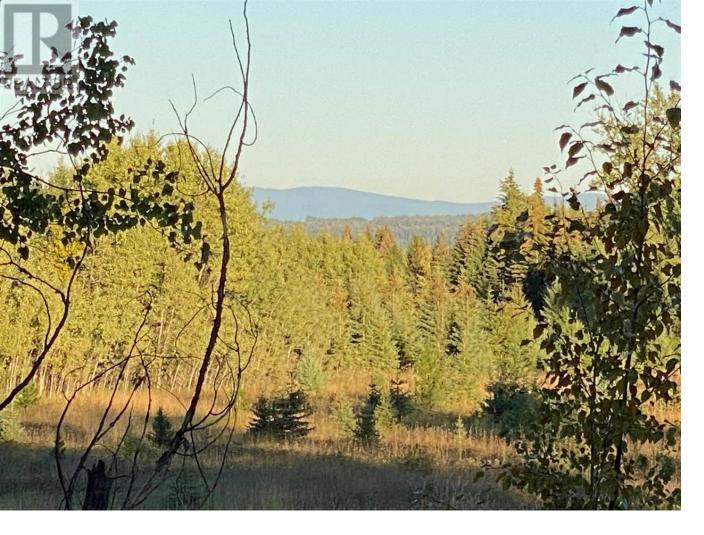

## DL7872 TAKLA FOREST Road BLOCK D Prince George British Columbia

\$250,000

135 Acres of peaceful, private, treed land in the ALR, ready for your dreams of an off-grid lifestyle, yet only 31 minutes / 31 kms to downtown Prince George! Potential for merchantable timber in NE quadrant - Buyer to verify. Georgeous meadows on south half of the property. Neighboring farms suggest this property may be suitable for clearing & creating an operating farm (Buyer to verify). Outdoor recreation nearby includes the Ness Lake Public Beach & Public Boat Launch, Eskers Regional Park, and many lakes to go fishing. Permitted Land Uses for Rural 3 (Ru3) Zoning includes Agriculture, Forestry, Residential-Single Family & more. Lot size from Tax Report (Buyer to verify). Also listed under Commercial MLS(R)# C8061931. Adjacent 179-acre property for sale at \$350,000 - see Residential MLS(R)# R2910114 or Commercial MLS(R)# C8061928. (id:6769)