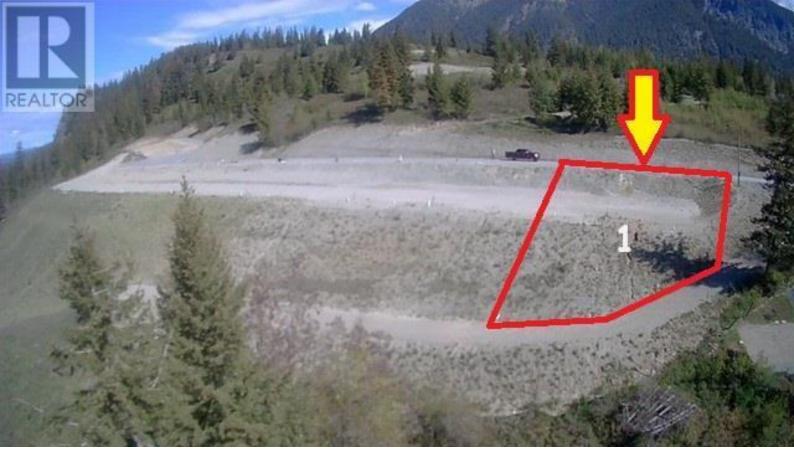

## Braelyn Road Tappen British Columbia

\$219,000

LAKEVIEW BUILD LOT located in brand new Sunnybrae sub-division. Fully serviced & engineered walk-out basement designed building lot with underground hydro, phone and cable. Community water service, septic service & paved roads. Easy access in Sunnybrae Estates. Located directly above (see photos) Sunnybrae Community Park with swimming beach, picnic tables, washrooms, playground & parking. Build your lakeview dream home here and enjoy all the Shuswap has to offer. Sunnybrae is located just 10 minutes drive from Salmon Arm & is close to all the amenities. The Trans Canada Hwy is currently building a new seamless circle interchange for easy access on and off the highway. The developer updated the main water service area & it is now state of the art current. Buyers should review the developers disclosure statement, copies are available. This lot is a resale and not being offered by the original developer and discounted from the recent purchase price for undisclosed reasons. Act now, you'll be glad you did. Thank-you for your interest. (id:6769)