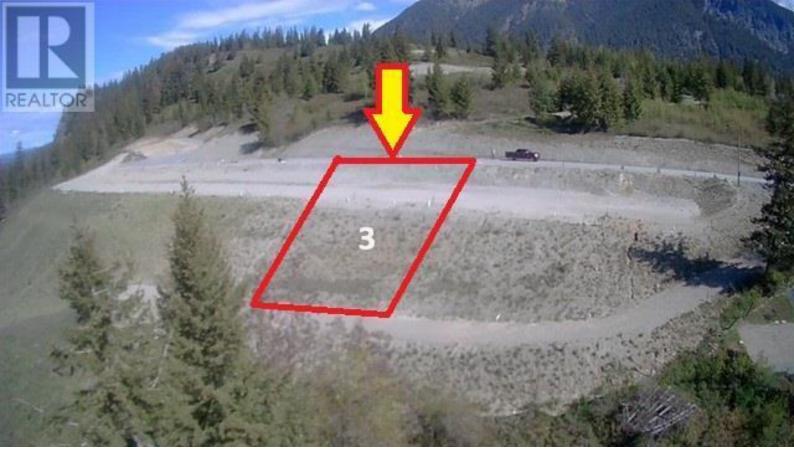

## Braelyn Road Tappen British Columbia

\$229,000

LAKEVIEW BUILD LOT located in brand new Sunnybrae sub-division. Fully serviced & engineered walk-out basement designed building lot with underground hydro, phone and cable. Community water service, septic service & paved roads. Easy access in Sunnybrae Estates. Located directly above (see photos) Sunnybrae Community Park with swimming beach, picnic tables, washrooms, playground & parking. Build your lakeview dream home here and enjoy all the Shuswap has to offer. Sunnybrae is located just 10 minutes drive from Salmon Arm & is close to all the amenities. The Trans Canada Hwy is currently building a new seamless circle interchange for easy access on and off the highway. The developer updated the main water service area & it is now state of the art current. Buyers should review the developers disclosure statement, copies are available. This lot is a resale and not being offered by the original developer and discounted from the recent purchase price for undisclosed reasons. Act now, you'll be glad you did. Thank-you for your interest. (id:6769)