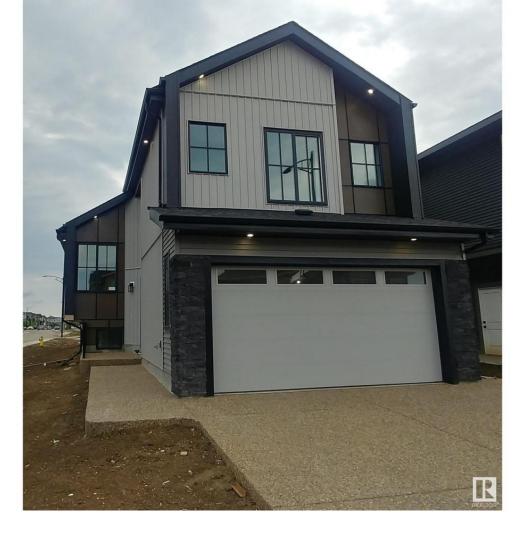

## Edmonton Alberta

\$1,600

Beautiful newly built home on a corner lot. Enjoy plenty of light with the large windows that bi-level living provides. This secondary suite has a spacious layout offering 1080 sqft of living space with two bedrooms and one bath. Cook to your hearts content in this luxurious kitchen! It has it all including a pantry. Plenty of cupboard space and counter space along with the great addition of an island style counter, perfect for prep, dining or a working desk. Great for entertainers, lots of room for a dining area and a large lounging area as well. In-suite stackable washer and dryer for your convenience. Utilities included in rent. No pets allowed. Street parking and driveway parking if available. Close to shopping. (id:6769)