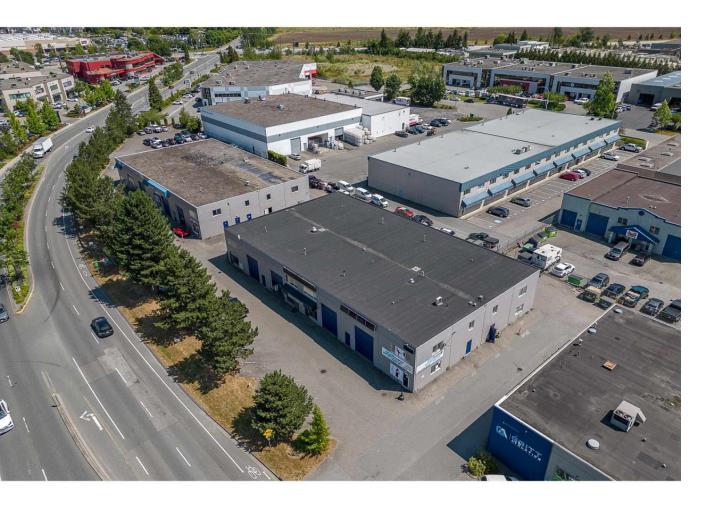

## 20445 62 C Langley British Columbia

\$7,650,000

High traffic, high profile location just east of 200th Street and Willowbrook Mall area. Well built, great long term cash flowing investment building. Tilt up construction, fully leased with initial rates at approx. \$21.50/sq.ft. triple net, with escalation clauses over the lease term. The site has some surplus land to the north side as a bonus which could allow another building for additional upside on this investment. Neighbouring Building (see MLS# C8057840) also for sale. (id:6769)