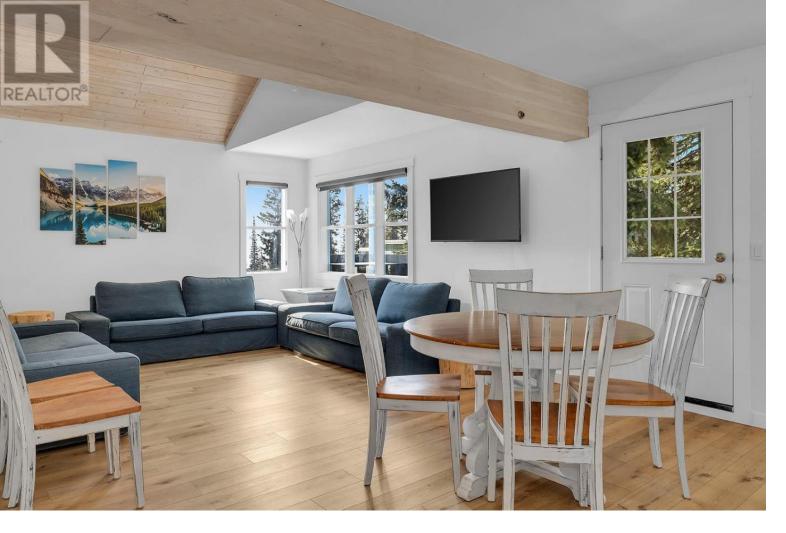

## 4906 Snow Pines Road C Big White British Columbia

\$599,900

Introducing a spacious 5 bedroom, 2 bathroom dual-level ski chalet in the land of champaign powder, Big White Ski Resort, where generous square footage meets stunning vistas of the Monashee Mountains. This chalet has undergone tasteful updates and effortlessly accommodates 10 guests, making it the perfect retreat for personal enjoyment and short-term revenue potential. With the option to leverage this property for staff housing or short term rental income, it's a versatile investment opportunity. The spacious layout comfortably accommodates two families, providing the ideal setting to create unforgettable memories at Big White. Situated just a short distance from the Snow Ghost, Ridge Rocket, and Plaza chair lifts, you'll experience the ultimate convenience of run access and a quick 10 minute walk to the village centre. All this comes fully furnished and at a budget-friendly price, ensuring you can live the dream at Big White without breaking the bank. Don't miss this chance to own a piece of paradise in the heart of the mountains. (id:6769)