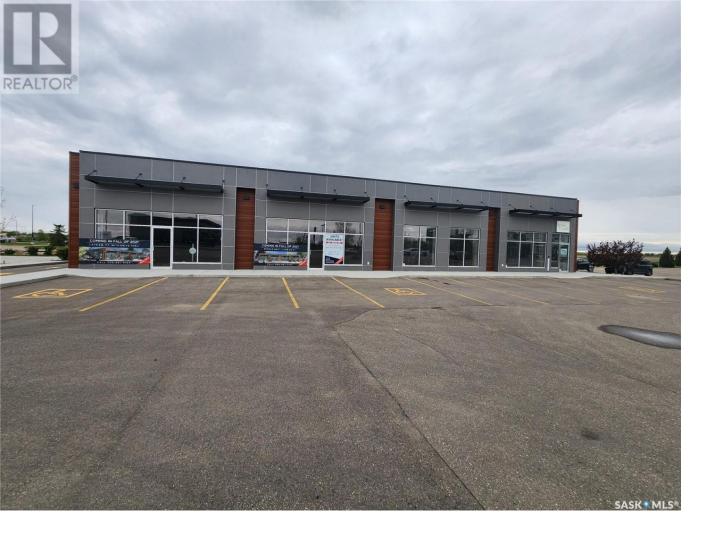

## Weyburn Saskatchewan

\$20

A Great opportunity for your business to expand into a brand new building. Located in an excellent area, with great accommodations, dining and shopping. This is a brand new building that the owners will work with to finish to suit. This unit is 1500 sq. feet, with great frontage. (id:6769)