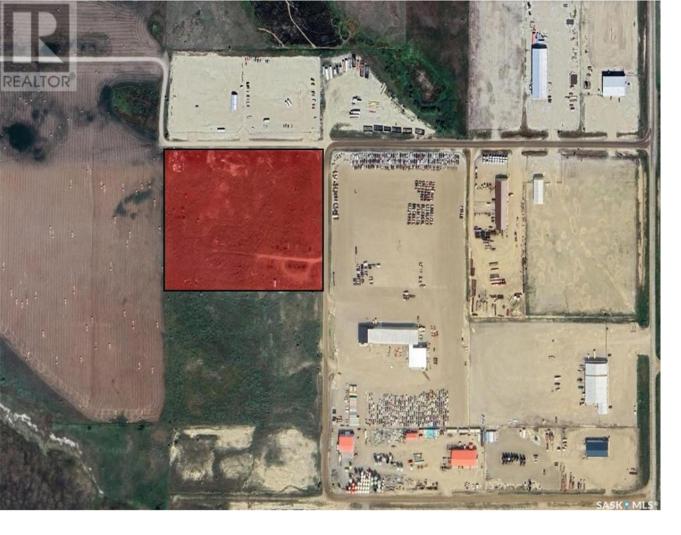

## Estevan Rm No. 5 Saskatchewan

\$750,000

Two parcels totaling 11.04 acres of prime commercial land now available in the RM of Estevan Industrial Area. Owner states approx. \$300,000 worth of dirt work has been completed on the property. Power/gas/water is all in the ditch. This is a great opportunity for anyone looking to expand their operations! Call today for more information. (id:6769)