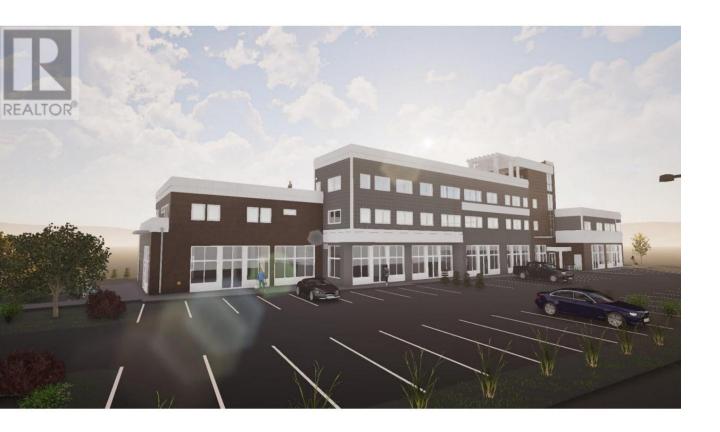

## 5560 Anderson Way CRU 6 Vernon British Columbia

\$32

Incredible newly constructed retail opportunities along the bustling Anderson Way corridor in Vernon. Retail units range in size starting at 862 sf and can be combined for up to 5,631 sf. Idea for small format restaurants, retail and service operators. Join Subway and neighboring tenants including Starbucks, Real Canadian Superstore, Cactus Club, Home Depot and more. Approximately 47 onsite parking stalls. Call listing agent for more information. (id:6769)