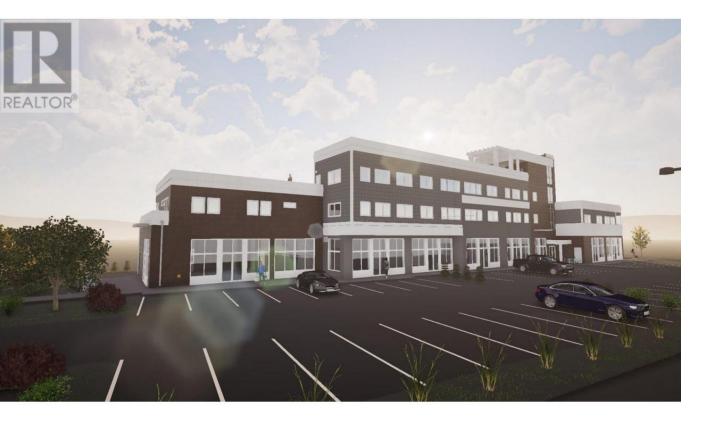

## 5560 Anderson Way CRU 7 Vernon British Columbia

\$32

Incredible newly constructed retail opportunities along the bustling Anderson Way corridor in Vernon. Retail units range in size starting at 862 sf and can be combined for up to 5,631 sf. Idea for small format restaurants, retail and service operators. Join Subway and neighboring tenants including Starbucks, Real Canadian Superstore, Cactus Club, Home Depot and more. Approximately 47 onsite parking stalls. Call listing agent for more information. (id:6769) Listing Presented By: