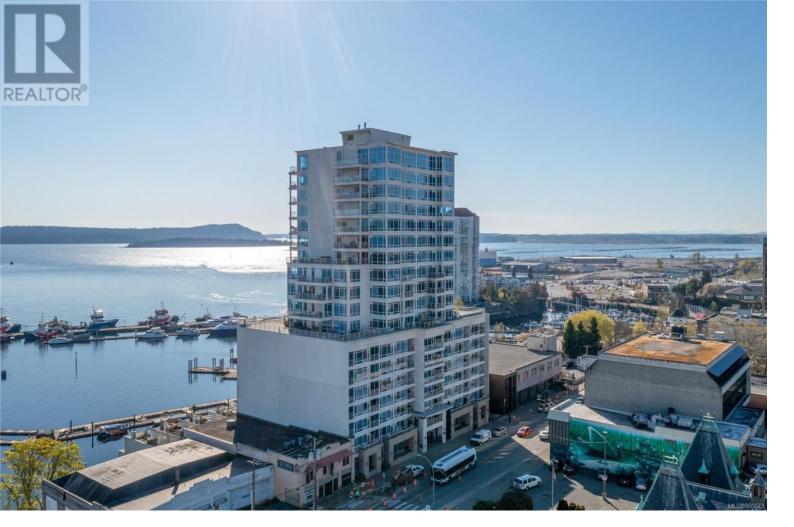

## 38 Front Street CY03 Nanaimo British Columbia

\$585,000

Located in the Pacifica, waterfront building, step into luxury living at this 2-bed, 2-bath unit boasting approx 1150 sqft of meticulously designed space. Upon entry, be greeted by a stunning modern kitchen perfect for entertaining. It seamlessly flows into the living area, w/ a gas FP. Retreat to the large primary bedrm, w/ a stunning ensuite featuring a Venetian plaster shower & mother of pearl backsplash inlay. The upgraded closet showcases high-end custom organization, ensuring ample storage & style. Step outside to the beautiful covered patio - a spacious extension of your living space. Enjoy a peekaboo ocean view from your own home. Experience high level of detail & care, including custom high-end lighting & fixtures. Convenience is key with secure underground parking & a storage unit on the same level. W/ 3 direct access points from the courtyard to the waterfront & all amenities, options await. This stunning home leaves no detail overlooked - schedule your viewing today! (id:6769)