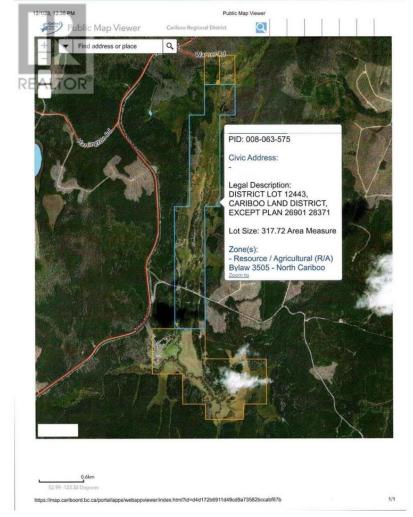

## 12443 5200 Road DL Quesnel British Columbia

\$275,000

\* PREC - Personal Real Estate Corporation. Approximately 260 acres of raw land with Ude Creek running through the property. Considerable amount of regen. forest. Good access from the 5200 Rd just off of the Nazko Hwy. Property is almost completely surrounded by crown land. Property to the west side of the 5200 Rd is to be subdivided off this parcel prior to sale. (id:6769)