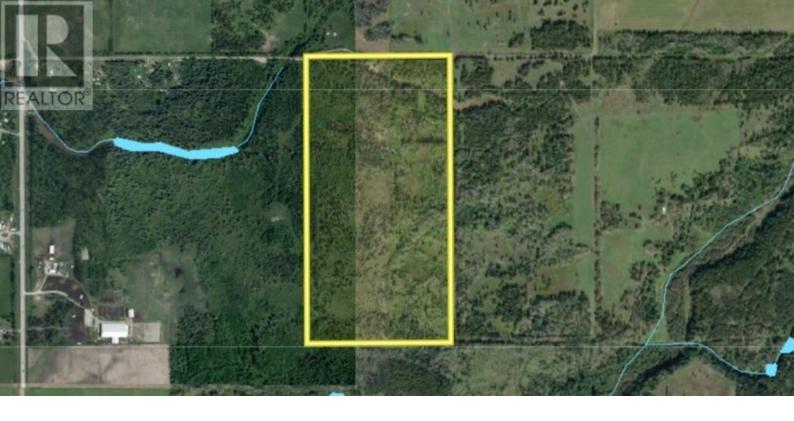

## 1952 MCRINNEY Road DL Prince George British Columbia

\$345,000

Find peace and tranquility on this 80.64 acre property located just south of town. There are two meandering creeks that run through the property making this land the perfect spot to build your dream home. You would have the privacy and perks of country living, while being only minutes to Prince George shopping, and all of the Prince George amenities. Previously logged in 2002, there is now a second growth of trees on the property. (id:6769)