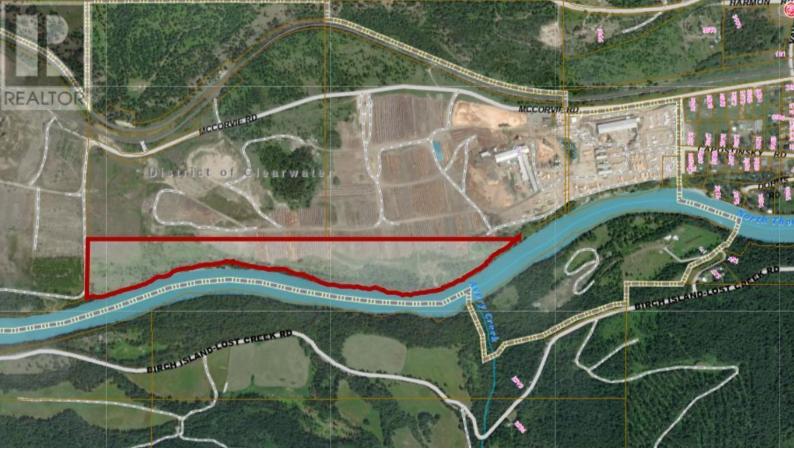

## DL 2574 MCCORVIE ROAD Clearwater British Columbia

\$350,000

50 acres along the North Thompson River. This parcel can be purchase with 411 Cedarholm rd. and 2992 Mccorvie to give you a total of 227 acres of Industrial land or purchase it on its own and possible convert to a beautiful campground along the river. Truly a beautiful property ready for your vision. (id:6769)