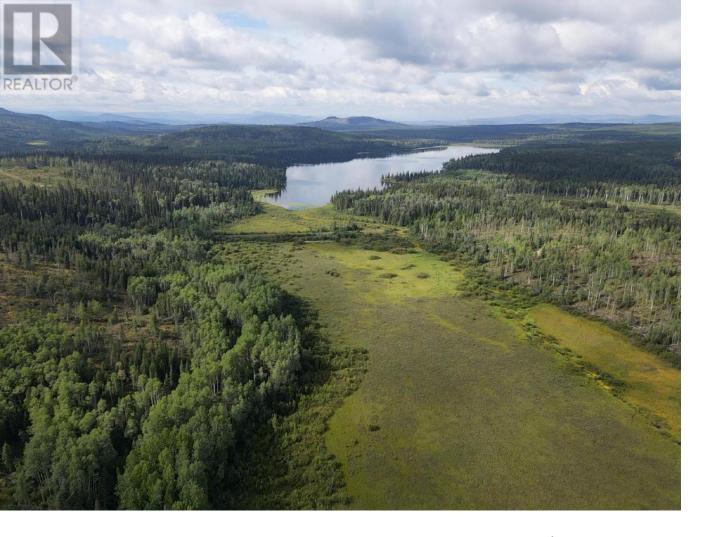

## DL 2642 HOLY CROSS FOREST SERVICE Road Fraser Lake British Columbia

\$225,000

\* PREC - Personal Real Estate Corporation. Discover your ultimate retreat on 160 acres of pristine, private land, offering unparalleled privacy and breathtaking views. With private access to Chowsunket Lake, this property is a hunter's paradise, perfect for endless outdoor adventures--hunting, quading, fishing and skidooing await you. With no zoning restrictions and located outside of the rural building inspection area, you have the freedom to create your dream cabin or off-grid homestead. The property boasts 30 acres of lush pasture, lots of trees, a creek, and endless potential for recreation. Embrace the tranquility and freedom of this secluded haven, where your vision becomes reality. Access to property 11 kms up the Holy Cross Forest Service Road. (id:6769)