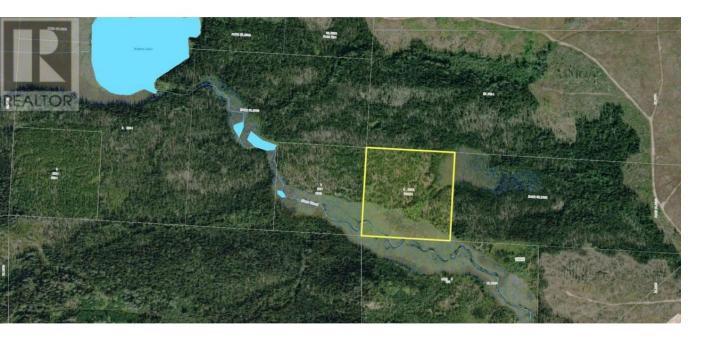

## 3232 FRASER LAKE DL Fraser Lake British Columbia

\$98,000

\* PREC - Personal Real Estate Corporation. Beautiful 40 acre property! Located just north of Fraser Lake surrounded by outdoor recreation. There are several smaller lakes within hiking, quad or a skidoo ride from the property with endless hunting at your doorstep. RR1 zoning for the property allows for a guest ranch, rural retreat, logging and silviculture, outdoor recreation facilities, home occupation, agriculture, two single family dwellings, four seasonal dwellings to name a few permitted uses. This property would make an excellent off-grid homestead, wilderness or hunting retreat, or an investment opportunity. Bring your toys and enjoy! Neighboring 40 acre lot also for sale by same owner. (id:6769)