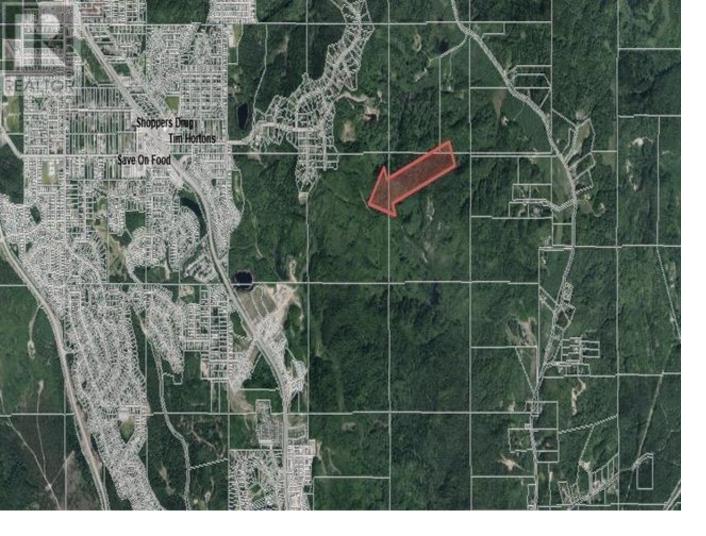

## 4028 MONTEREY Road DL Prince George British Columbia

\$2,450,000

The one acres lots in Valleyview have always been a very popular area of Prince George. Here is the opportunity to acquire a great piece of land and develop 40 more of them all with amazing views and backing onto greenbelt. Prince George residents like their larger lots with ability to put large garages or shops on their lots but there are very few available. At this price you can develop 40 of them and sell them at prices similar to those in College Heights. It would make for a great development that has no competition. Estimate development costs available. Could design smaller lots and get even more density as an option. \* PREC - Personal Real Estate Corporation (id:6769)