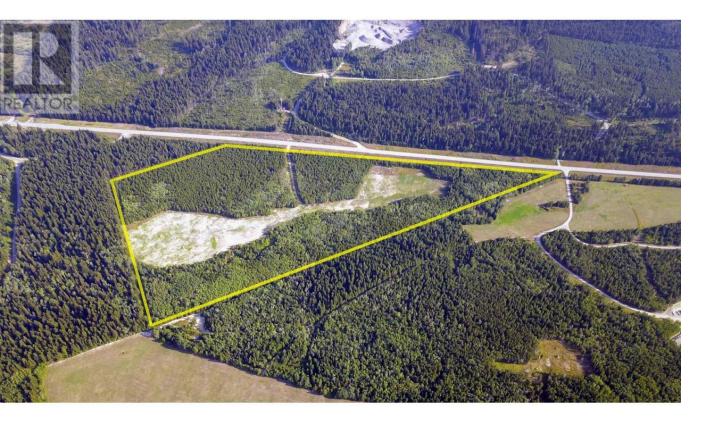

## 6011 CARR Road DL Valemount British Columbia

\$620,000

This acreage is where your life dreams come true! Between the existing 15 acre crop field and the perimeter being young timber this property has the perfect balance. Conveniently located right off of Carr Rd, giving you gorgeous views of the surrounding mountains. RUS zoning on this size of property also allows for 2 residential dwellings giving you and your family options. All you have to do is bring your homestead plans into fruition and you'll be living your best life before you know it! (id:6769)