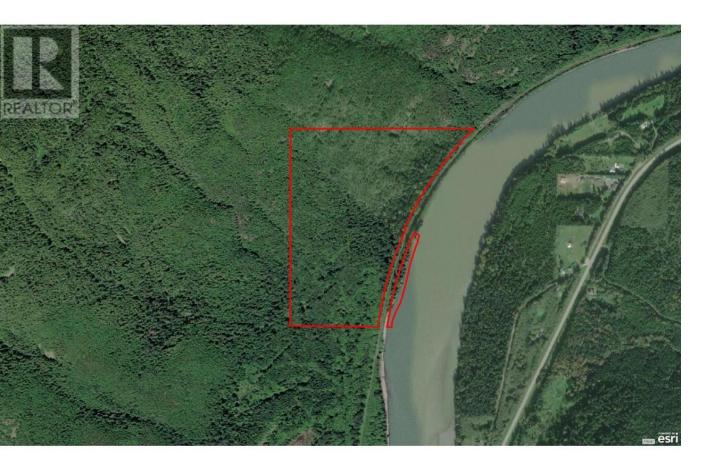

## DL 922 USK Terrace British Columbia

\$259,000

Private Riverfront Acreage with Timber- Usk, BC. 92.35 acres 2 km north of OUsk, BC. 25 km north of Terrace, BC. Challenging access! Only legal access being by water on the Skeena River or walking 2 km along the railroad tracks. 1200 feet of waterfront on the world-renowned Skeena River. Rural residential zoning. Pockets of mature timber including approx. 2,000 m3 of Cedar. Spectacularly beautiful piece of BCs backcountry. Build a backcountry hideaway with a portable sawmill and the ambition to create private paradise of your own. Has the timber, climate and water needed for off grid living and a self-sufficient lifestyle. (id:6769)