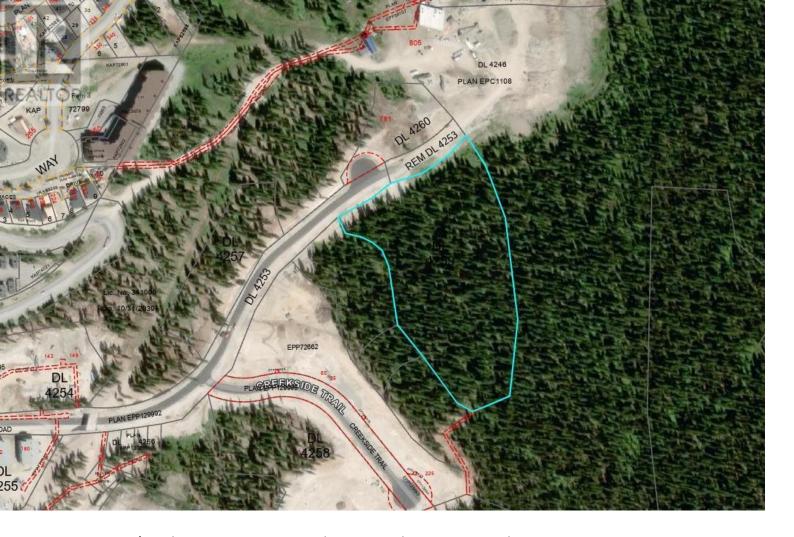

## DL4259 Black Forest Road Big White British Columbia

\$4,999,900

Ideally located DEVELOPMENT OPPORTUNITY at Big White! Just steps away from the Black Forest chair lift and day lodge, this 7.4 acre parcel has the potential to be developed in a variety of ways. With an area of approximately 1.4 acres that is zoned R4 (Medium Density multi-family), and additionally a 5.5 acre section which is zoned R3 (Chalet Residential) the options are many! Preliminary discussions with the RDKB suggest that they would be receptive to a build out combining 16 townhomes or an apartment building along with 24 single family lots, or the further possibility of rezoning the property to create 30 duplex lots and 9 single family lots. The Seller also has a reliable and experienced builder available to assist when the development and build out of this site if needed. The existing grades provide the opportunity for great views of the Monashee Mountains on the developed properties, and many of the trees could be preserved to create a beautiful enclave of conveniently located homes at Big White! (id:6769)