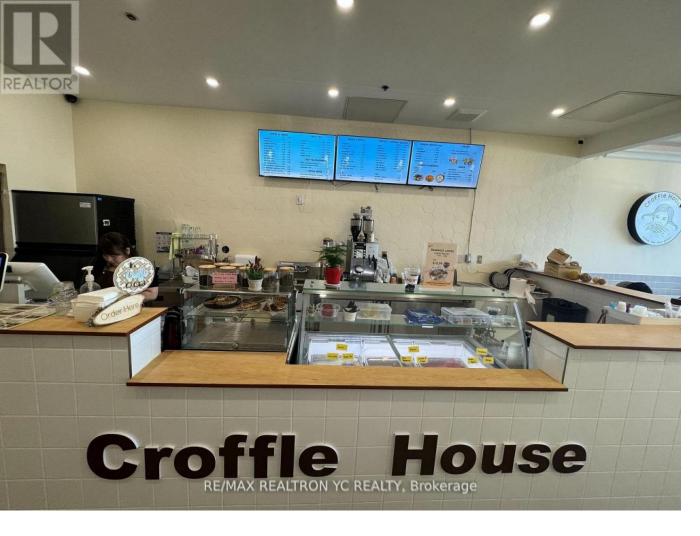

## 550 Highway 7 #E83 Richmond Hill Beaver Creek Business Park Ontario

\$58,000

Hit The Ground Running For Delivery Or Take Out With This Turn-Key Quick Service Restaurant On The Destination Strip Of Time Square. Very Easy To Run With Minimal Labour, The Cafe Has Done Exceptionally Well And Boasts Very Impressive Sales. Currently Producing Excellent Net Operating Income For The Owners Who Run The Business Hands-Off. Selling As ""Croffle House" Or Chattel + Lease Assignment Only. \*\*\*\*\*