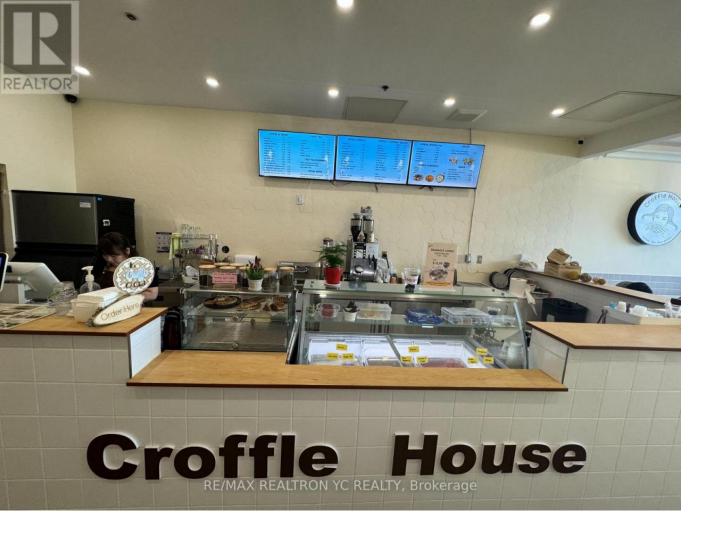

## 550 Highway 7 #E83 Richmond Hill Beaver Creek Business Park Ontario

\$88,000

Hit The Ground Running For Delivery Or Take Out With This Turn-Key Quick Service Restaurant On The Destination Strip Of Time Square. Very Easy To Run With Minimal Labour, The Cafe Has Done Exceptionally Well And Boasts Very Impressive Sales. Currently Producing Excellent Net Operating Income For The Owners Who Run The Business Hands-Off. Selling As ""Croffle House" Or Chattel + Lease Assignment Only. \*\*\*\*\*